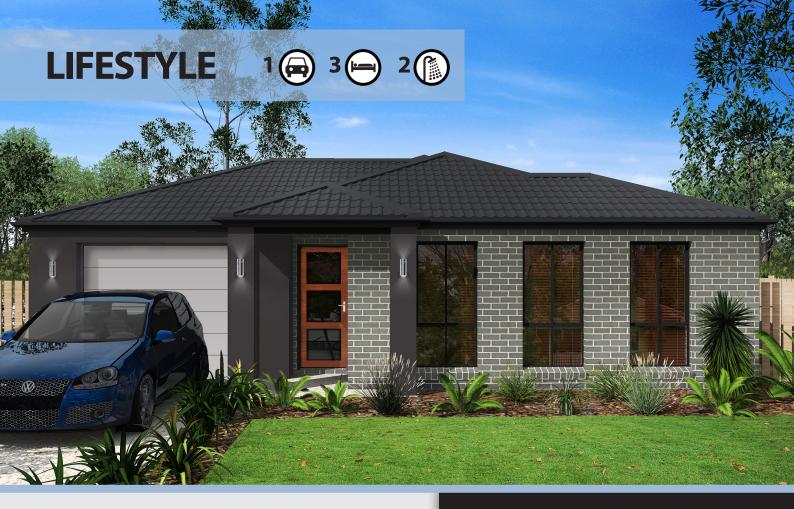

## FEATURES

- 3 Bedrooms
- Large Kitchen / Living / Dining Area
- Single Lock-Up Garage
- Huge Outdoor Alfresco
- Ensuite & WIR
- Separate Lounge