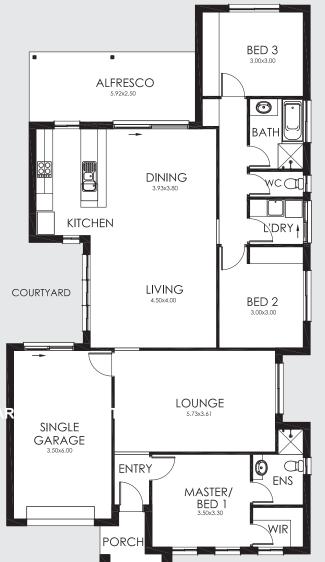

## FEATURES

- 3 Bedrooms
- Large Kitchen / Living / Dining Area
- Single Lock-Up Garage
- Huge Outdoor Alfresco
- Ensuite & WIR
- Separate Lounge

## **AREA SPECIFICATIONS**

| Living Area | 137.79m <sup>2</sup> |
|-------------|----------------------|
| Garage      | 24.11m <sup>2</sup>  |
| Porch       | 3.36m <sup>2</sup>   |
| Alfresco    | 14.80m <sup>2</sup>  |
| TOTAL       | 180.06m <sup>2</sup> |

Width 10.80m and Depth 20.03m

P. 02 6959 1957 E. piltzcr@bigpond.net.au